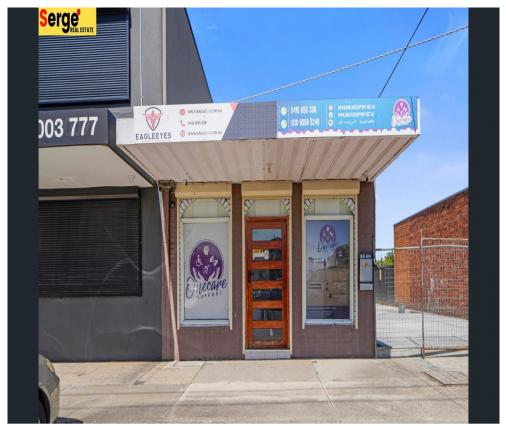

## 29 AUGUSTA AVENUE, CAMPBELLFIELD

The property now offers single level street frontage in Augusta Avenue for retail or office space in Campbellfield within walking distance to Upfield Train Station & Barry Road Shopping Strip. Property features customer reception/waiting area, four professional private offices, three cubicles, kitchen/lunch area, Bathroom, 2 Showers & three water closets. Plenty of customer & staff car park in front, plus rear access to private car park in backyard & storage shed. Airconditioning split-systems for heating & cooling, security electric roller shutters throughout.