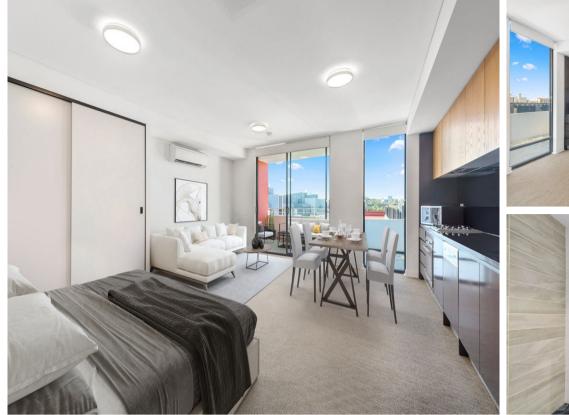

## ÷,

SOLD Size of a One Bedroom in a near-new security complex - Extremely Quite

SOLD Extra-spacious studio apartment ideal for investors and first home buyers.

Set on level 8 in the near new 'Genesis' security complex, this extra-large studio apartment comes with an east facing balcony and elevated views over landscaped gardens. It's generous 49.75 sqm (42 sqm internal and 7.75 sqm covered balcony) design offers an effortlessly private and easy-care lifestyle that investors and first home buyers will appreciate.

Stylish, contemporary and filled with light, its interiors feature up-to-date facilities that focus on quality and comfort. A European kitchen integrates beautifully with the air conditioned living space which then flows to the covered outdoor area. The sleek bathroom showcases designer finishes and there's a concealed laundry near the entrance.

NB: Currently leased until 17.9.19 at \$451 PW great tenant wanting to renew if possible.

CGI used in photographs.

Smeg gas kitchen, dishwasher and 40mm stone bench-tops Bathroom has chic black tile work and a glass shower cove Good quality low maintenance flooring in the living area Mirrored built-in robe, video intercom, 2.7m high ceilings Customised cabinetry plus luxe mirrored splash-backs Dual lift access to lobby and shared garden spaces Loads of visitor parking available