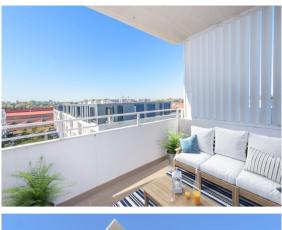

## ÷,

SOLD Size of a One Bedroom in a near-new security complex - Extremely Quite

SOLD Extra-spacious studio apartment ideal for investors and first home buyers.

Set on level 8 in the near new 'Genesis' security complex, this extra-large studio apartment comes with an east facing balcony and elevated views over landscaped gardens. It's generous 49.75 sqm (42 sqm internal and 7.75 sqm covered balcony) design offers an effortlessly private and easy-care lifestyle that investors and first home buyers will appreciate.

Stylish, contemporary and filled with light, its interiors feature up-to-date facilities that focus on quality and comfort. A European kitchen integrates beautifully with the air conditioned living space which then flows to the covered outdoor area. The sleek bathroom showcases designer finishes and there's a concealed laundry near the entrance.