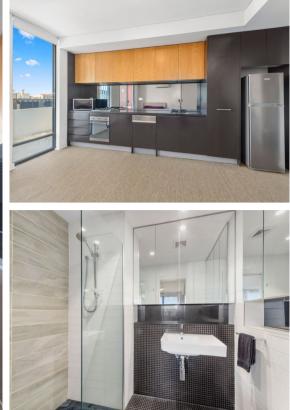

Stylish, contemporary and filled with light, its interiors feature up-to-date facilities that focus on quality and comfort. A European kitchen integrates beautifully with the air conditioned living space which then flows to the covered outdoor area. The sleek bathroom showcases designer finishes and there's a concealed laundry near the entrance.

NB: Currently leased until 17.9.19 at \$451 PW great tenant wanting to renew if possible.

CGI used in photographs.

Smeg gas kitchen, dishwasher and 40mm stone bench-tops Bathroom has chic black tile work and a glass shower cove Good quality low maintenance flooring in the living area Mirrored built-in robe, video intercom, 2.7m high ceilings Customised cabinetry plus luxe mirrored splash-backs Dual lift access to lobby and shared garden spaces Loads of visitor parking available