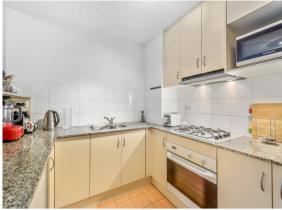

## 20B/2-8 BRISBANE STREET SURRY HILLS

Surry Hills apartment SOLD

Auction 24.9.16 On Site SOLD

Resort-style living, minutes to Oxford Street

Experience the sought-after Surry Hills lifestyle in this one-bedroom apartment on Brisbane Street, just footsteps from thriving Oxford Street. Entertaining friends is easy with a spacious open plan that combines living, dining and kitchen. High ceilings and timber floors make the space feel light and bright, and the kitchens stainless steel appliances offer urban appeal. A comfortable bedroom with built-in robe opens to a neat balcony with space for a BBQ.

- \*Modern one-bedroom apartment, good condition
- \*Large 62 sqm (approx) open-plan layout with balcony
- \*Gas cooktop and stainless steel appliances
- \*Timber floors, fresh paint, air conditioning