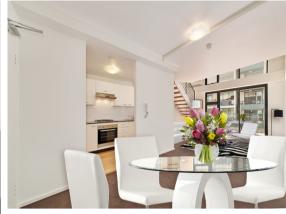

Upstairs, a massive loft bedroom adds sensational appeal, as does the large modern bathroom and designer kitchen with its new stainless steel stove and dishwasher, gas cooking and granite bench tops.

This well-maintained security building occupies a central location with easy access to all city amenities, Crown Street and Oxford Street dining, Chinatown and public transport. Residents also enjoy exclusive access to an onsite gym and sauna.