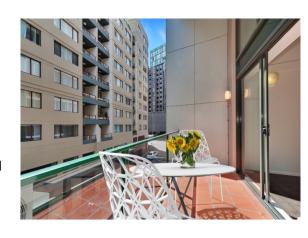

## 402/1 POPLAR STREET, **SURRY HILLS**

New York loft-style apartment Pet friendly

Spectacular New York loft-style apartment

City dwellers will love this New York loft-style apartment. Located in the sought-after Manhattan complex, this sophisticated one-bedroom residence offers ample space, abundant natural light and plenty of flow-through ventilation. Enjoy scenic morning jogs in nearby Hyde Park, and walk to work with Sydney CBD just fifteen minutes away by foot. Inside, the North-facing layout features vaulted ceilings soaring across two levels. Sliding doors connect the open-plan living area to a full-width balcony. Beautifully maintained interiors are freshly painted and updated with new carpets and blinds.

Upstairs, a massive loft bedroom adds sensational appeal, as does the large modern bathroom and designer kitchen with its new stainless steel stove and dishwasher, gas cooking and granite bench tops.

This well-maintained security building occupies a central location with easy access to all city amenities, Crown Street and Oxford Street dining, Chinatown and public transport. Residents also enjoy exclusive access to an onsite gym and sauna.