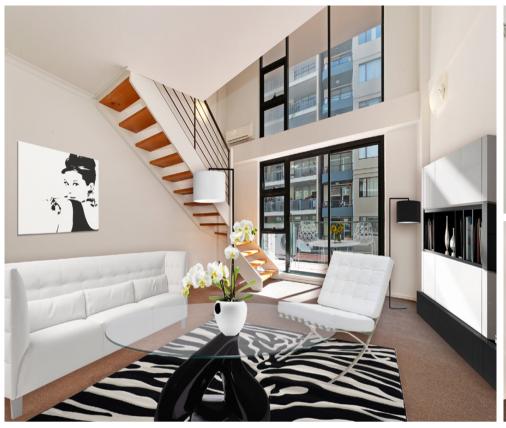

## 402/1 POPLAR STREET, **SURRY HILLS**

New York loft-style apartment Pet friendly

Spectacular New York loft-style apartment

City dwellers will love this New York loft-style apartment. Located in the sought-after Manhattan complex, this sophisticated one-bedroom residence offers ample space, abundant natural light and plenty of flow-through ventilation. Enjoy scenic morning jogs in nearby Hyde Park, and walk to work with Sydney CBD just fifteen minutes away by foot. Inside, the North-facing layout features vaulted ceilings soaring across two levels. Sliding doors connect the open-plan living area to a full-width balcony. Beautifully maintained interiors are freshly painted and updated with new carpets and blinds.

Upstairs, a massive loft bedroom adds sensational appeal, as does the large modern bathroom and designer kitchen with its new stainless steel stove and dishwasher, gas cooking and granite bench tops.

This well-maintained security building occupies a central location with easy access to all city amenities, Crown Street and Oxford Street dining, Chinatown and public transport. Residents also enjoy exclusive access to an onsite gym and sauna.