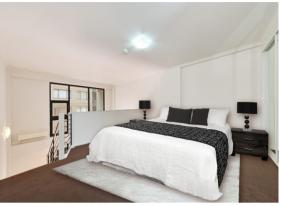

Upstairs, a massive loft bedroom adds sensational appeal, as does the large modern bathroom and designer kitchen with its new stainless steel stove and dishwasher, gas cooking and granite bench tops.

This well-maintained security building occupies a central location with easy access to all city amenities, Crown Street and Oxford Street dining, Chinatown and public transport. Residents also enjoy exclusive access to an onsite gym and sauna.