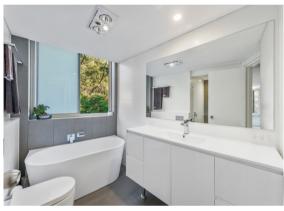

- Modern internal laundry
- New luxury bathroom that boasts a walk in shower with large rain head, deep bath and dual area oversized vanity.
- New paint throughout
- Modern internal shelving (installed in a fortnight).