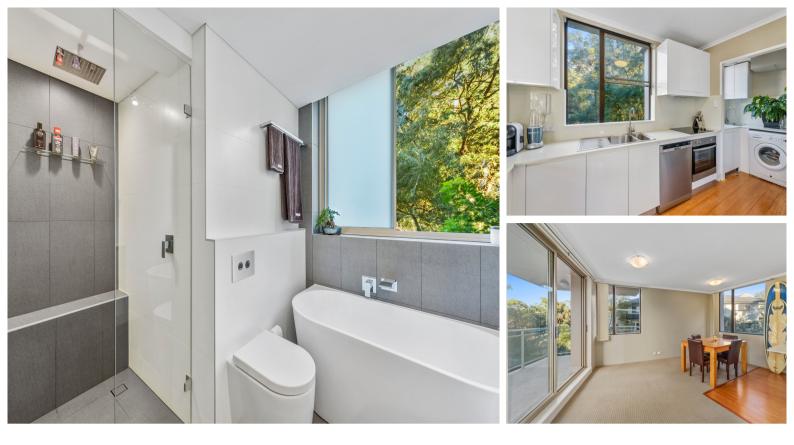

## LEASED Oversized Luxury Apartment Bellevue Hill

Located close to Bondi Beach and Bondi Junction and set on the second floor of a security building with undercover parking and visitor's parking.

This recently renovated high end apartment is set on leafy grounds with a large common garden.

- 2 double bedrooms with built-in robes.
- Study nook
- Spacious living/dining with no common walls
- Generous sunny balcony

- Kitchen with stone top including large island that seats 3, all new Westinghouse appliances and ample storage throughout.

- Modern internal laundry
- New luxury bathroom that boasts a walk in shower with large rain head, deep bath and dual area oversized vanity.
- New paint throughout
- Modern internal shelving (installed in a fortnight).