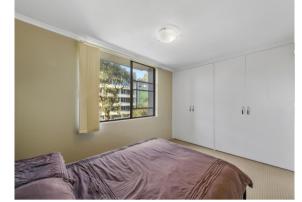

- 2 double bedrooms with built-in robes.
- Study nook
- Spacious living/dining with no common walls
- Generous sunny balcony

- Kitchen with stone top including large island that seats 3, all new Westinghouse appliances and ample storage throughout.