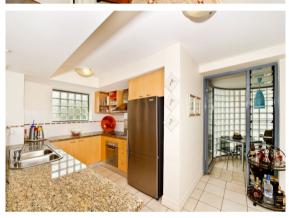

Featuring: two bedrooms, main with en-suite, spacious lounge/dining area which opens onto a north facing covered balcony with harbour view.

The generous enclosed sunroom allows for additional office or guest accommodation.