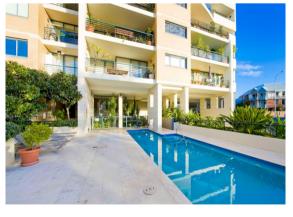

The building is a well managed complex with, good security, gymnasium & pool.

The apartment also hosts a large security undercover parking space for 1-2 cars (tandem)

Flat Leased

Listing ID: 61816880

Price:

## Features include:

- \* North Facing
- \* Generous Balcony
- \* Intercom
- \* Gym
- \* Swimming Pool
- \* Air Conditioning
- \* Parking for 1-2 cars (tandem)
- \* Pet Friendly (subject to Strata Approval),