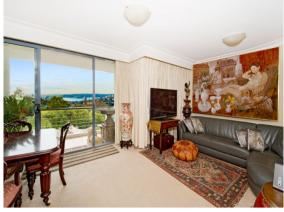

Featuring: two bedrooms, main with en-suite, spacious lounge/dining area which opens onto a north facing covered balcony with harbour view.

The generous enclosed sunroom allows for additional office or guest accommodation.