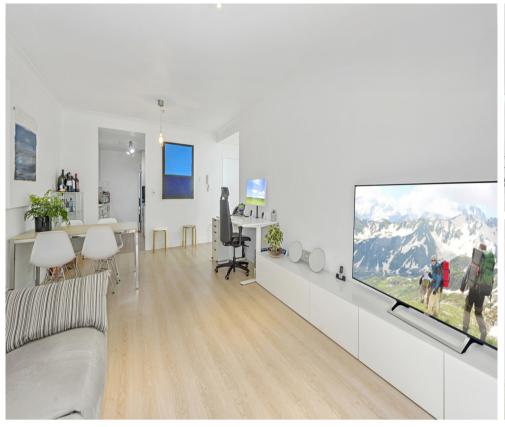

Ideally placed facing north and with no common walls, the one-bedroom apartment promotes resort-style living with leafy outlooks over - and direct access to - the famed poolside entertaining area. It also features air conditioning, generous living space, a gas-appointed kitchen and secure parking.

Living zone has streamlined cabinetry and large sunny terrace