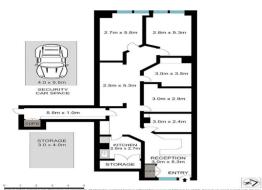

Presenting a stylish reception and waiting area, the 108sqm layout provides six individual offices plus additional workstations for support staff. Two of the suites are executive standard with spacious dimensions and windows overlooking the central courtyard.

The streamlined design provides abundant storage and a kitchenette, amenities are just metres away, while the LUG includes a large private storeroom. Free access to swimming pools, spa, gymnasium, squash courts and rooftop BBQ terrace is also included.

Approximate size 108sqm & garage 22sqm Storage 12 sqm TOTAL =

142sqm

Inspect as advertised or by appointment

Contact: Joanne Tan 0410 902 508

Strata Levies: \$2156.66/qtr Council Rates: \$405.23/qtr Water Rates: \$153.56/qtr