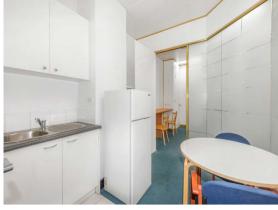

The streamlined design provides abundant storage and a kitchenette, amenities are just metres away, while the LUG includes a large private storeroom. Free access to swimming pools, spa, gymnasium, squash courts and rooftop BBQ terrace is also included.