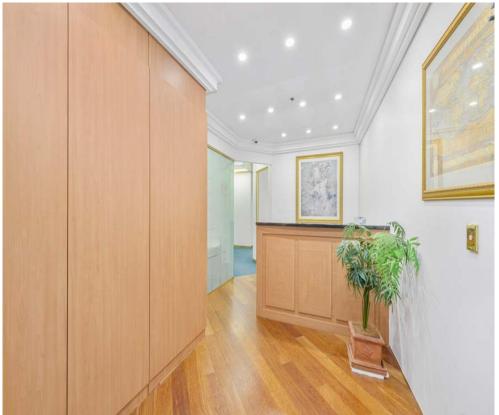

Presenting a stylish reception and waiting area, the 108sqm layout provides six individual offices plus additional workstations for support staff. Two of the suites are executive standard with spacious dimensions and windows overlooking the central courtyard.

The streamlined design provides abundant storage and a kitchenette, amenities are just metres away, while the LUG includes a large private storeroom. Free access to swimming pools, spa, gymnasium, squash courts and rooftop BBQ terrace is also included.

Stylish foyer serviced by two lifts, keypad access to office

Offices are privately screened away from the waiting area

Includes 4 private professional offices + 2 executive offices