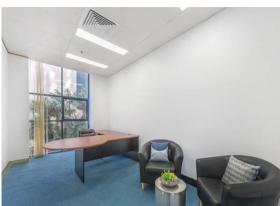

Presenting a stylish reception and waiting area, the 108sqm layout provides six individual offices plus additional workstations for support staff. Two of the suites are executive standard with spacious dimensions and windows overlooking the central courtyard.

Stylish foyer serviced by two lifts, keypad access to office

Offices are privately screened away from the waiting area

Includes 4 private professional offices + 2 executive offices