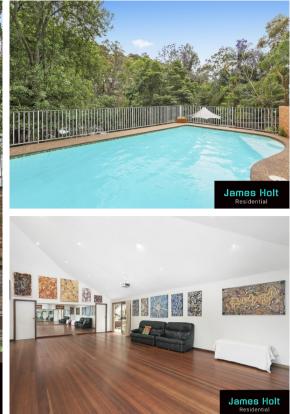

## Contact

- DModern Hostess Kitchen
- Parquetry and hardwood flooring
- 🗆 One of the largest rumpus/ games rooms you will see
- $\bullet \square \mathsf{Purpose}{-}\mathsf{built}$  home office for home business. Separate entry.
- $\bullet\,\square\mbox{Sauna}$  room for those who love to relax
- Large balcony overlooks In-Ground Pool
- □ Ample off-street parking and secure parking
- Ducted air conditioning