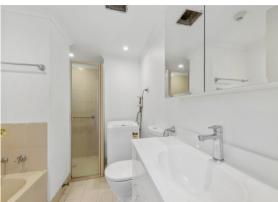

- □32.13sgm open layout with private balcony with water views
- □Tall glass sliders maximise the views
- □Custom kitchen with stainless fixtures
- □Full sized combined bathroom/laundry
- □A/c, timber flooring and mirrored robe