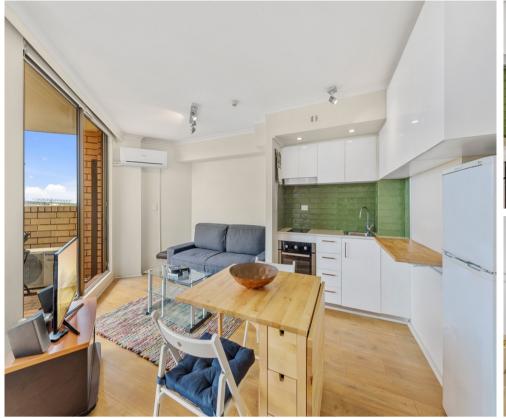

## Smart, Convenient and Secure In the Heart of the Action with Water Views

Offering the best in efficient living in a vibrant city-fringe setting, this smart studio apartment combines light, style and elevated district views with absolute convenience and security. It is ideal for investors or young professionals looking for a prime position amid Surry Hills vibrant restaurant and caf• culture.

- □32.13sgm open layout with private balcony with water views
- □Tall glass sliders maximise the views
- □Custom kitchen with stainless fixtures
- □Full sized combined bathroom/laundry
- □A/c, timber flooring and mirrored robe