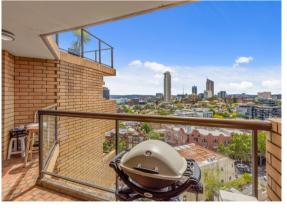

Keenly sought for many reasons, it's modern security block boasts a superb rooftop barbecue area with breathtaking outlooks over the inner city to the harbour. Great facilities include an indoor swimming pool, spa and lift access throughout.

- □32.13sgm open layout with private balcony with water views
- □Tall glass sliders maximise the views
- □Custom kitchen with stainless fixtures
- □Full sized combined bathroom/laundry
- □A/c, timber flooring and mirrored robe