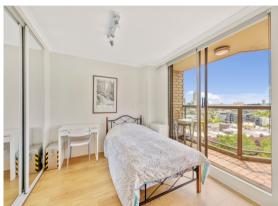

- □32.13sgm open layout with private balcony with water views
- □Tall glass sliders maximise the views
- □Custom kitchen with stainless fixtures
- □Full sized combined bathroom/laundry
- □A/c, timber flooring and mirrored robe