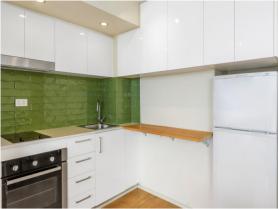

- □32.13sgm open layout with private balcony with water views
- □Tall glass sliders maximise the views
- □Custom kitchen with stainless fixtures
- □Full sized combined bathroom/laundry
- □A/c, timber flooring and mirrored robe