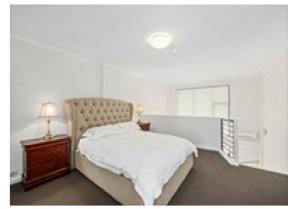

## Features:

- + Soaring double height vaulted ceilings spanning two levels
- + 62sqm of North facing light-filled interior living space.
- + Massive loft bedroom
- + Designer kitchen with European appliances, gas cooking, granite bench tops and plenty of cabinets.
- + A large modern bathroom
- + Separate internal laundry
- + Balcony with double sliding doors
- + Air conditioning, Sauna, gymnasium
- + Well maintained security building
- + Pet friendly