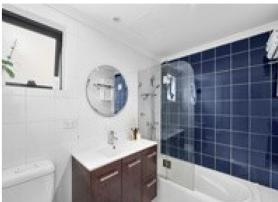

## Features:

- + Soaring double height vaulted ceilings spanning two levels
- + 62sqm of North facing light-filled interior living space.
- + Massive loft bedroom
- + Designer kitchen with European appliances, gas cooking, granite bench tops and plenty of cabinets.
- + A large modern bathroom
- + Separate internal laundry
- + Balcony with double sliding doors
- + Air conditioning, Sauna, gymnasium
- + Well maintained security building
- + Pet friendly