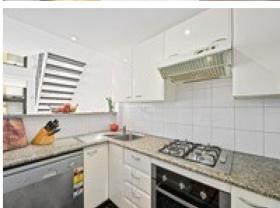

## Features:

- + Soaring double height vaulted ceilings spanning two levels
- + 62sqm of North facing light-filled interior living space.
- + Massive loft bedroom
- + Designer kitchen with European appliances, gas cooking, granite bench tops and plenty of cabinets.
- + A large modern bathroom
- + Separate internal laundry
- + Balcony with double sliding doors
- + Air conditioning, Sauna, gymnasium
- + Well maintained security building
- + Pet friendly