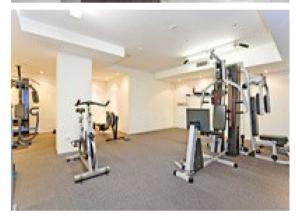

## Features:

- + Soaring double height vaulted ceilings spanning two levels
- + 62sqm of North facing light-filled interior living space.
- + Massive loft bedroom
- + Designer kitchen with European appliances, gas cooking, granite bench tops and plenty of cabinets.
- + A large modern bathroom
- + Separate internal laundry
- + Balcony with double sliding doors
- + Air conditioning, Sauna, gymnasium
- + Well maintained security building
- + Pet friendly