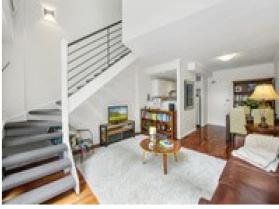

## Features:

- + Soaring double height vaulted ceilings spanning two levels
- + 62sqm of North facing light-filled interior living space.
- + Massive loft bedroom
- + Designer kitchen with European appliances, gas cooking, granite bench tops and plenty of cabinets.
- + A large modern bathroom
- + Separate internal laundry
- + Balcony with double sliding doors
- + Air conditioning, Sauna, gymnasium
- + Well maintained security building
- + Pet friendly