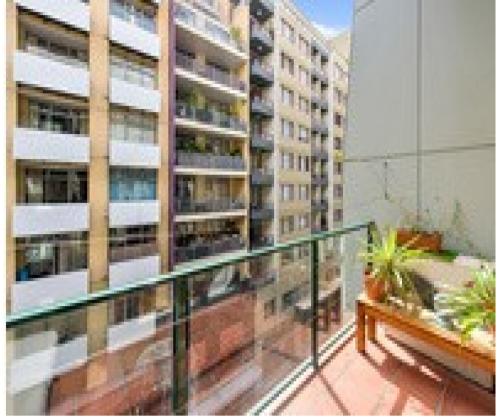

## Features:

- + Soaring double height vaulted ceilings spanning two levels
- + 62sqm of North facing light-filled interior living space.
- + Massive loft bedroom
- + Designer kitchen with European appliances, gas cooking, granite bench tops and plenty of cabinets.
- + A large modern bathroom
- + Separate internal laundry
- + Balcony with double sliding doors
- + Air conditioning, Sauna, gymnasium
- + Well maintained security building
- + Pet friendly