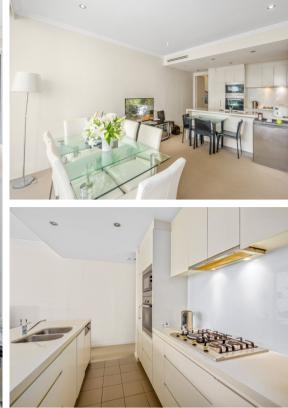

This modern oasis has plenty of highlights including two spacious bedrooms with built-in robes and an ensuite, an additional study/sunroom and separate internal laundry. Gas cooking and Miele stainless steel appliances make cooking a pleasure, and ducted air conditioning and carpets throughout add a touch of luxury to this generously proportioned apartment. There's also plenty of storage, a security car space and visitor parking.

Spacious and modern residence. Total 118 square Metres approx.

Private balcony with pool view, sunroom

Large master bedroom with ensuite

Built-in robes in both bedrooms

Bathroom with bath, separate internal laundry