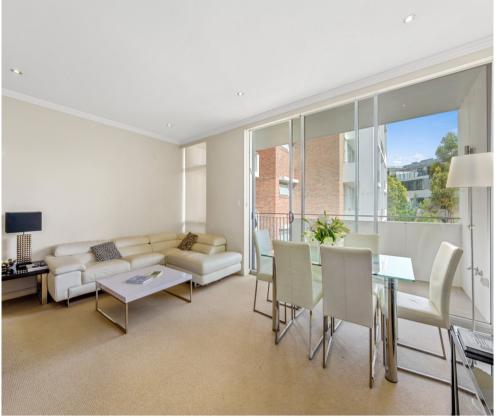

## 18/2-4 STURT PLACE PLACE, ST IVES

 $\approx 2 \oplus 2 \bigoplus 1$ Sanctuary in St Ives SOLD

This immaculately presented two-bedroom apartment offers comfort and convenience in Sydneys tranquil Upper North Shore, just 18km from Sydney CBD. Enjoy alfresco dining with a pool view from your private balcony, or relax in style with a spacious open-plan layout and plenty of natural light.

This modern oasis has plenty of highlights including two spacious bedrooms with built-in robes and an ensuite, an additional study/sunroom and separate internal laundry. Gas cooking and Miele stainless steel appliances make cooking a pleasure, and ducted air conditioning and carpets throughout add a touch of luxury to this generously proportioned apartment. There's also plenty of storage, a security car space and visitor parking.

Spacious and modern residence. Total 118 square Metres approx.

Private balcony with pool view, sunroom

Large master bedroom with ensuite

Built-in robes in both bedrooms

Bathroom with bath, separate internal laundry