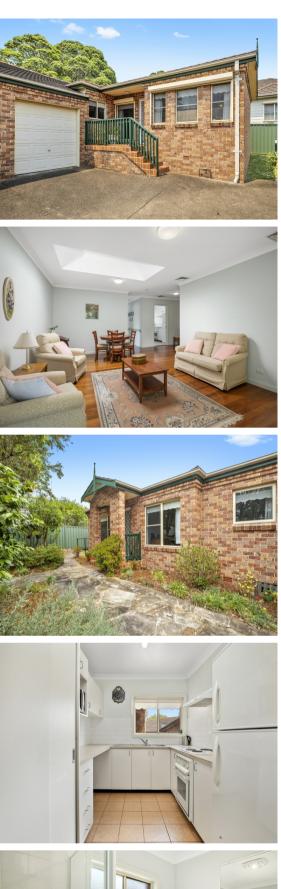

## 4/40 FIRST AVENUE, LOFTUS ≈ 2 ↓ 1 ♀ 1 SOLD! - Another Holt Result!

This well cared for easily maintained villa home is the perfect escape for those who cherish peace and tranquility along with a convenient location. Offering open plan with an abundance of natural light streaming in from the large sky light, this property is perfect for first home buyers, investors or an amazing opportunity for downsizers.

- Two massive bedrooms with built-in to main
- Bright and functional hostess kitchen
- Large open-plan living and dining
- Warm and inviting hardwood floors
- Ducted air conditioning throughout
- . Modern bathroom
- Separate powder room
- Bright spacious internal laundry with double tub
- Extra storage throughout
- Sizeable single lock up garage
- Ramp for possible wheelchair access