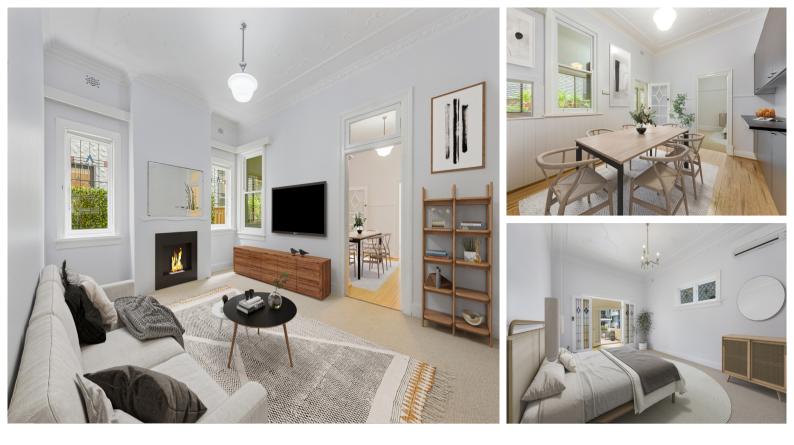

## Semi-Style Apartment Just Metres from the Beach

Set in a boutique building of four, this superb apartment enjoys immense space and versatility with an intimate connection to Bondi's world-class beachside attractions. Position yourself for coastal bliss, with an exciting variety of cafes, restaurants and specialist stores at your doorstep.

Capturing an elevated position accessed by a few stairs, the substantial title of 154sqm feels every bit like a semi, presenting a north-facing terrace that's drenched in sunshine and enjoys a glimpse of the water.

Celebrating its c1890s origins, the home preserves elegant traits including high ornate ceilings and lead light glazing. It has a classic central lounge with a fireplace facade, plus a separate dining area, air conditioning and plenty of built-in storage. Presented with newly refreshed bathrooms, this apartment is ready to enjoy, while offering scope to update and add further value at a later date. Unit Sold Listing ID : 61884450 Price :

Huge terrace to enjoy people-watching along Campbell Pde

Neat kitchen with stainless appliances, gas cooking + heating

All three bedrooms have built-ins & the main has a sunroom

Scope to relocate lounge in front room for terrace connection