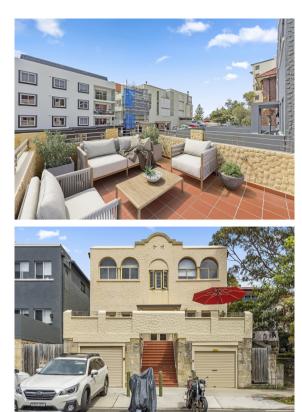

Capturing an elevated position accessed by a few stairs, the substantial title of 154sqm feels every bit like a semi, presenting a north-facing terrace that's drenched in sunshine and enjoys a glimpse of the water.

Huge terrace to enjoy people-watching along Campbell Pde

Neat kitchen with stainless appliances, gas cooking + heating

All three bedrooms have built-ins & the main has a sunroom

Scope to relocate lounge in front room for terrace connection

Lock-up garage + 4 extra car spots & outdoor shower (not on title)

Close to Mojo's Tapas, Bondi Icebergs & the coastal walk

CGI used in photographs.

Approximate apartment size 122sqm, garage 16sqmTerrace 16sqm TOTAL 154 sqm Inspect as advertised or by appointment Contact: Peter Ozerskis 0418 428 161 Council Rates: \$411.79/qtr Levies : \$1,433.55/qtr