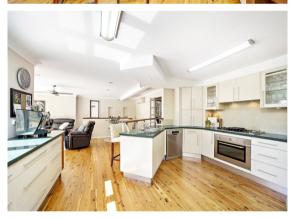

The large balcony off the living area is ideal for entertaining all year round, the gourmet kitchen features stainless steel appliances, ceasarstone bench tops and plenty of bench space.

Features:

-□Four Bedrooms (two with ensuites)
-□Master bedroom also has its own balcony

## Contact

- Two studies (one could be converted in a 5th bedroom
- Large patio flowing from lounge room
- Large modern kitchen with ceasarstone bench tops
- Loads of bench space in the kitchen
- Modern stainless-steel appliances and bottle gas cooktop
- Master bathroom with spa
- -Ducted and split system air-conditioning throughout the home
- Lower level of the home is double brick.
- -Double garage with internal access with remotes
- - $\Box$ Attic space in the garage
- -DSeparate workshop and under house storage
- Salt water infinity pool
- - $\Box$ Gas bayonets installed for heater and BBQ
- Large water tank
- Alarm
- NBN ready and cat 6 cables installed
- Foxtel connected