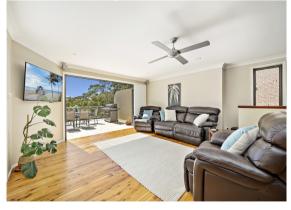

The large balcony off the living area is ideal for entertaining all year round, the gourmet kitchen features stainless steel appliances, ceasarstone bench tops and plenty of bench space.

Features:

-□Four Bedrooms (two with ensuites)
-□Master bedroom also has its own balcony

## Contact

- Two studies (one could be converted in a 5th bedroom
- Large patio flowing from lounge room
- Large modern kitchen with ceasarstone bench tops
- Loads of bench space in the kitchen
- Modern stainless-steel appliances and bottle gas cooktop
- Master bathroom with spa
- -Ducted and split system air-conditioning throughout the home
- Lower level of the home is double brick.
- -Double garage with internal access with remotes
- - $\Box$ Attic space in the garage
- -DSeparate workshop and under house storage
- Salt water infinity pool
- - $\Box$ Gas bayonets installed for heater and BBQ
- Large water tank
- Alarm
- NBN ready and cat 6 cables installed
- Foxtel connected