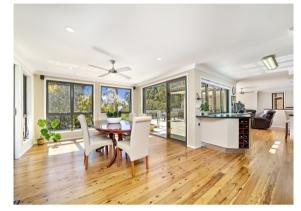

As you walk into this home you are greeted with the abundance of light, space and warmth, along with the view and privacy that this home has to offer.

This unique home is over three levels of living from the entry level of the home which features a home office, four good size bedrooms, two of which have ensuites and a second study.

The large balcony off the living area is ideal for entertaining all year round, the gourmet kitchen features stainless steel appliances, ceasarstone bench tops and plenty of bench space.

Features:

-□Four Bedrooms (two with ensuites)
-□Master bedroom also has its own balcony