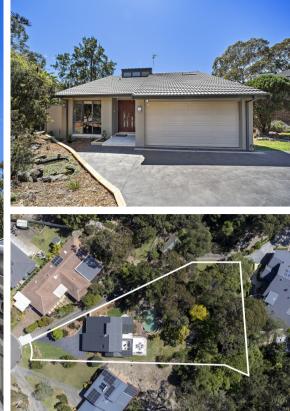

## 40 AKUNA AVENUE, BANGOR

🖴 4 😓 3 🖨 1

Private Bush Oasis

This impressive residence is located at the end of a quiet cul-de-sac and is positioned on a spacious 2,335 sqm (approx.) block that offers a quality lifestyle with its uninterrupted breathtaking bush views and impressive backyard with salt water infinity pool.

Land size approx. 2334 sqm Internal size approx. 288 sqm Council Rates approx. \$481 per quarter Water Rates approx. \$264 per quarter

Open house will be on Saturday 11am - 12pm or by private appointment