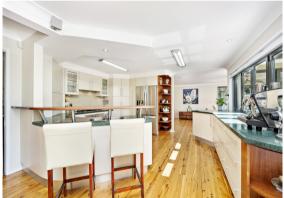

The large balcony off the living area is ideal for entertaining all year round, the gourmet kitchen features stainless steel appliances, ceasarstone bench tops and plenty of bench space.

Features:

-□Four Bedrooms (two with ensuites)
-□Master bedroom also has its own balcony

## Contact

- Two studies (one could be converted in a 5th bedroom
- Large patio flowing from lounge room
- Large modern kitchen with ceasarstone bench tops
- Loads of bench space in the kitchen
- Modern stainless-steel appliances and bottle gas cooktop
- Master bathroom with spa
- -Ducted and split system air-conditioning throughout the home
- Lower level of the home is double brick.
- -Double garage with internal access with remotes
- - $\Box$ Attic space in the garage
- -DSeparate workshop and under house storage
- Salt water infinity pool
- - $\Box$ Gas bayonets installed for heater and BBQ
- Large water tank
- Alarm
- NBN ready and cat 6 cables installed
- Foxtel connected