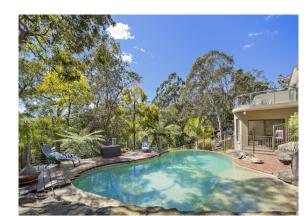

## 40 AKUNA AVENUE, BANGOR

🖴 4 😓 3 🖨 1

Private Bush Oasis

This impressive residence is located at the end of a quiet cul-de-sac and is positioned on a spacious 2,335 sqm (approx.) block that offers a quality lifestyle with its uninterrupted breathtaking bush views and impressive backyard with salt water infinity pool.

## Contact

- Two studies (one could be converted in a 5th bedroom
- Large patio flowing from lounge room
- Large modern kitchen with ceasarstone bench tops
- Loads of bench space in the kitchen
- Modern stainless-steel appliances and bottle gas cooktop
- Master bathroom with spa
- -Ducted and split system air-conditioning throughout the home
- Lower level of the home is double brick.
- -Double garage with internal access with remotes
- - $\Box$ Attic space in the garage
- -DSeparate workshop and under house storage
- Salt water infinity pool
- - $\Box$ Gas bayonets installed for heater and BBQ
- Large water tank
- Alarm
- NBN ready and cat 6 cables installed
- Foxtel connected