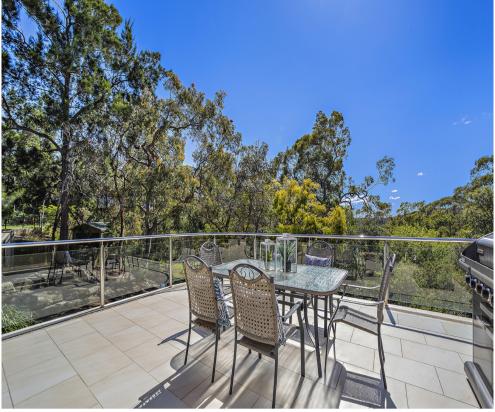

The large balcony off the living area is ideal for entertaining all year round, the gourmet kitchen features stainless steel appliances, ceasarstone bench tops and plenty of bench space.

Features:

-□Four Bedrooms (two with ensuites)
-□Master bedroom also has its own balcony