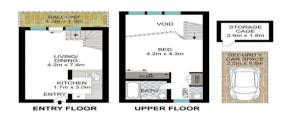

Approximate apartment size = 58.3sqm, Balcony = 7 sqm,Car Space = 14sqm, Storage cage = 4.4sqm TOTAL = 83.7 sqm Inspect by appointment Contact: Peter Ozerskis 0418 428 161 Strata Levies \$1,524.15/qtr Council Rates: \$282.80/qtr Water Rates: \$157.30/qtr