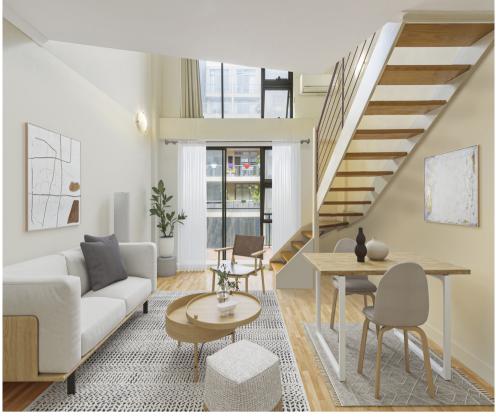

## □ ♣ 1 ♣ 1 ♣ 1 Often Sought-Rarely Found

Top Floor Loft Apartment

Reminiscent of New York architecture, this superb apartment delivers combined living space of 65.3sqm flooded with northerly light. 'Manhattan' is located for effortless access to Oxford Street's entertainment options, Surry Hills' restaurants/bars, Hyde Park and city transport networks.

Enjoying a distinct sense of peace and quiet from its top-floor position, the apartment presents generous open plan living space, with the lounge featuring a double-height ceiling and balcony access. Surprising in scale, the mezzanine bedroom is king-sized and combines with an ensuite bathroom.

Floor to ceiling glazing invites light to pour into the apartment, while the upper level also draws natural light and ventilation from both ends. Often sought and seldom found, this wonderful loft apartment includes secure parking, storage, plus access to the gym and sauna.CGI used in photos.