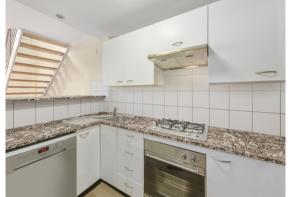

## Contact

Peter Ozerskis 1300798687

peter@ozcombinedrealty.com.au

Light-filled, double-height vaulted ceiling , full-brick

Granite kitchen equipped with stainless steel appliances

Bathrooms provides a bath, separate internal laundry