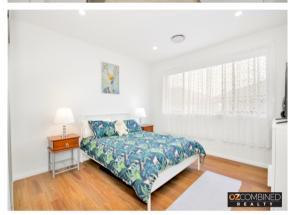

## Features:

- □Three well-proportioned bedrooms including master bedroom featuring built-in mirror wardrobes.
- Luxury family kitchen featuring latest stainless-steel appliances, Caesarstone benchtops, Gas Cooktop, Rangehood, goose neck