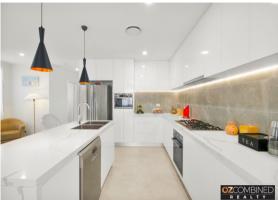

## Features:

- □Three well-proportioned bedrooms including master bedroom featuring built-in mirror wardrobes.
- Luxury family kitchen featuring latest stainless-steel appliances, Caesarstone benchtops, Gas Cooktop, Rangehood, goose neck

tap, dishwasher, abundance of preparation space and storage.

- □Two baths Upstairs bathroom with free standing luxury bathtub in main bath.
- ■Separate WC Downstairs
- □Open plan living area to the rear featuring large window that overlooks well maintained landscaped backyard.
- □Dining area creating a seamless indoor-outdoor flow to the tiled alfresco.