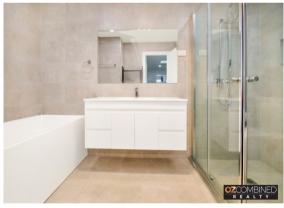

tap, dishwasher, abundance of preparation space and storage.

- □Two baths Upstairs bathroom with free standing luxury bathtub in main bath.
- ■Separate WC Downstairs
- □Open plan living area to the rear featuring large window that overlooks well maintained landscaped backyard.
- □Dining area creating a seamless indoor-outdoor flow to the tiled alfresco.