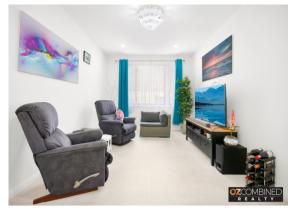

tap, dishwasher, abundance of preparation space and storage.

- □Two baths Upstairs bathroom with free standing luxury bathtub in main bath.
- ■Separate WC Downstairs
- □Open plan living area to the rear featuring large window that overlooks well maintained landscaped backyard.
- □Dining area creating a seamless indoor-outdoor flow to the tiled alfresco.