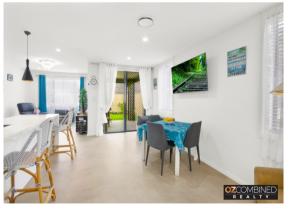

## Features:

- □Three well-proportioned bedrooms including master bedroom featuring built-in mirror wardrobes.
- Luxury family kitchen featuring latest stainless-steel appliances, Caesarstone benchtops, Gas Cooktop, Rangehood, goose neck

tap, dishwasher, abundance of preparation space and storage.

- □Two baths Upstairs bathroom with free standing luxury bathtub in main bath.
- ■Separate WC Downstairs
- □Open plan living area to the rear featuring large window that overlooks well maintained landscaped backyard.
- □Dining area creating a seamless indoor-outdoor flow to the tiled alfresco.