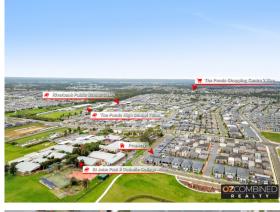

## Location Highlights:

- School Catchment: Riverbank Public School & The Ponds High School
- Positioned very close to Local Park & Bus Stops
- Short distance to Schofields Train Station and Tallawong Metro Station
- Short distance to Rouse Hill Shopping Centre, The Ponds Shopping Centre and Stanhope Garden Shopping Village