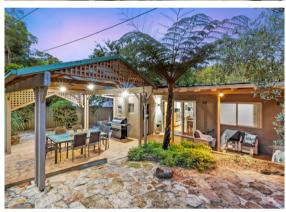

## 8 TATE PLACE, LUGARNO

**4** 

Private Treaty Sale - Ready to own now!

Your chance to own without the unknown and having to compete at Auction. But be quick! Sought after location and on a generous 890m2 block. Move-in and plan your updates as you go. The kitchen has been done and the rest is up to you to stamp your own personal tastes and make it home. Located on a generous 890 m2 plus block, this inviting home offers something for every family member. Entertain by the pool all year round with a covered pergola and BBQ area. An expansive rear garden offers both privacy and room to move, ideal for pets and kids alike.