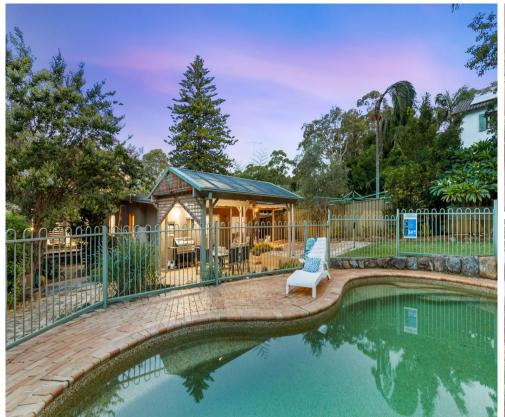

## 8 TATE PLACE, LUGARNO

**4** 

Private Treaty Sale - Ready to own now!

Your chance to own without the unknown and having to compete at Auction. But be quick! Sought after location and on a generous 890m2 block. Move-in and plan your updates as you go. The kitchen has been done and the rest is up to you to stamp your own personal tastes and make it home. Located on a generous 890 m2 plus block, this inviting home offers something for every family member. Entertain by the pool all year round with a covered pergola and BBQ area. An expansive rear garden offers both privacy and room to move, ideal for pets and kids alike.

Features include:

Near new entertainer's kitchen with quality appliances Four bedrooms, main with ensuite large built-in robe Spa bath to the main bathroom Solar heated, saltwater in-ground pool House Sold