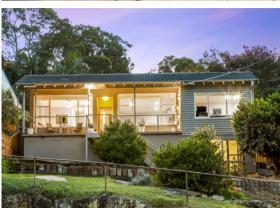

## 8 TATE PLACE, LUGARNO

**4** 

Private Treaty Sale - Ready to own now!

Your chance to own without the unknown and having to compete at Auction. But be quick! Sought after location and on a generous 890m2 block. Move-in and plan your updates as you go. The kitchen has been done and the rest is up to you to stamp your own personal tastes and make it home. Located on a generous 890 m2 plus block, this inviting home offers something for every family member. Entertain by the pool all year round with a covered pergola and BBQ area. An expansive rear garden offers both privacy and room to move, ideal for pets and kids alike.

Listing ID: 61891940

Price:

Contact

Single level layout plenty of natural light

Multiple indoor-outdoor living options- Recent exterior upgrade

Single carport with further off-street parking space for a boat/caravan