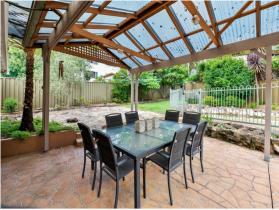

## 8 TATE PLACE, LUGARNO

**4** 

Private Treaty Sale - Ready to own now!

Your chance to own without the unknown and having to compete at Auction. But be quick! Sought after location and on a generous 890m2 block. Move-in and plan your updates as you go. The kitchen has been done and the rest is up to you to stamp your own personal tastes and make it home. Located on a generous 890 m2 plus block, this inviting home offers something for every family member. Entertain by the pool all year round with a covered pergola and BBQ area. An expansive rear garden offers both privacy and room to move, ideal for pets and kids alike.

Once you walk through the front door you will discover a predominantly single-level layout that features three living areas a modern kitchen and boasts plenty of natural light. Apart from the abundant living area, there is also a great size teenage retreat, music room or home office for those who are working from home.