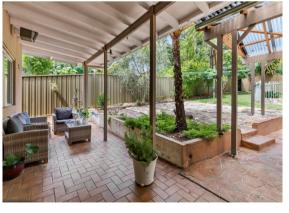

## 8 TATE PLACE, LUGARNO

**4** 

Private Treaty Sale - Ready to own now!

Your chance to own without the unknown and having to compete at Auction. But be quick! Sought after location and on a generous 890m2 block. Move-in and plan your updates as you go. The kitchen has been done and the rest is up to you to stamp your own personal tastes and make it home. Located on a generous 890 m2 plus block, this inviting home offers something for every family member. Entertain by the pool all year round with a covered pergola and BBQ area. An expansive rear garden offers both privacy and room to move, ideal for pets and kids alike.

Once you walk through the front door you will discover a predominantly single-level layout that features three living areas a modern kitchen and boasts plenty of natural light. Apart from the abundant living area, there is also a great size teenage retreat, music room or home office for those who are working from home.