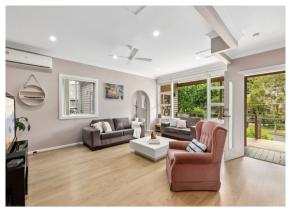

Once you walk through the front door you will discover a predominantly single-level layout that features three living areas a modern kitchen and boasts plenty of natural light. Apart from the abundant living area, there is also a great size teenage retreat, music room or home office for those who are working from home.

Listing ID: 61891940

Price:

Contact

Single level layout plenty of natural light

Multiple indoor-outdoor living options- Recent exterior upgrade

Single carport with further off-street parking space for a boat/caravan