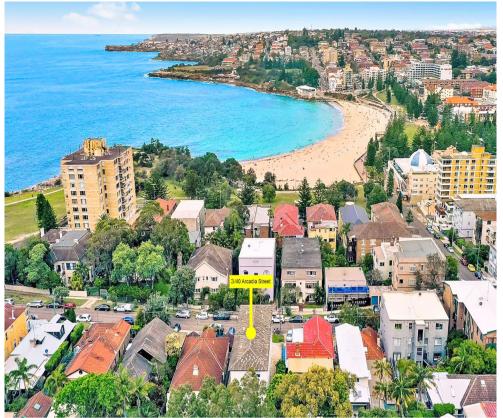

## 3/40 ARCADIA STREET, COOGEE

A little further up the street, there's coastal reserve that wraps around the headland as it leads to the beach, providing a scenic route for when you're strolling down to explore Coogee's superb cafes, bars and restaurants.

Just 100m from The Grumpy Baker & two blocks from the beach CGI has been used in apartment pics.

Approximate apartment size is internal 70.5sqm, balcony 18sqm parking 17.6sqm

Total = 106.1sqm title

Inspect as advertised or by appointment Contact: Peter Ozerskis 0418 428 161