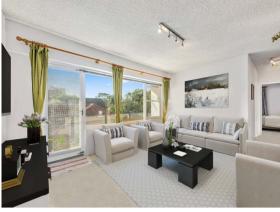

## Fantastic Apartment with Long North-Easterly Balcony

Inviting sea breezes and abundant natural light, this boutique apartment matches its bright character interiors with a lengthy wraparound balcony.

The layout ensures that living space receives the full measure of sunshine, as does the north-eastern side of the balcony, which is over 12 metres long.

Complete with three bedrooms, a tidy original bathroom and a separate internal laundry, this property will draw immense interest from up-sizers and downsizers looking to ground themselves in this prized coastal neighbourhood.