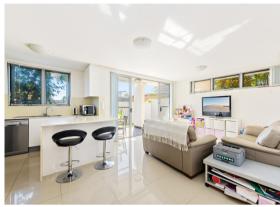

## Modern Villa Style Apartment

Spacious and sun filled throughout with Open Plan lounge and dining.

Contemporary kitchen with gas cooktop, stone benches and stainless steel appliances including dishwasher.

Ideal North East corner with lots of natural light leading to a huge wrap around private entertainer's courtyard.

Two double sized bedrooms, including Built in robes and ensuite to main.

Stylish Bathroom featuring floor to ceiling tiles