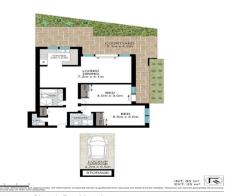

Price Offers invited

Total Area 153m2 as per strata plan

Council approx \$251 per quarter

Water approx \$152

Strata \$732.36 per quarter

Unit Sold

Listing ID: 61898310

Price: