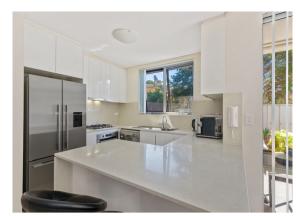

## Modern Villa Style Apartment

Spacious and sun filled throughout with Open Plan lounge and dining.

Contemporary kitchen with gas cooktop, stone benches and stainless steel appliances including dishwasher.