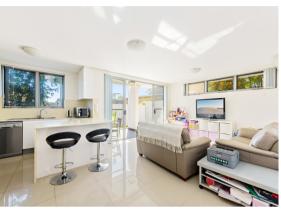

## Modern Villa Style Apartment

Spacious and sun filled throughout with Open Plan lounge and dining.

Contemporary kitchen with gas cooktop, stone benches and stainless steel appliances including dishwasher.