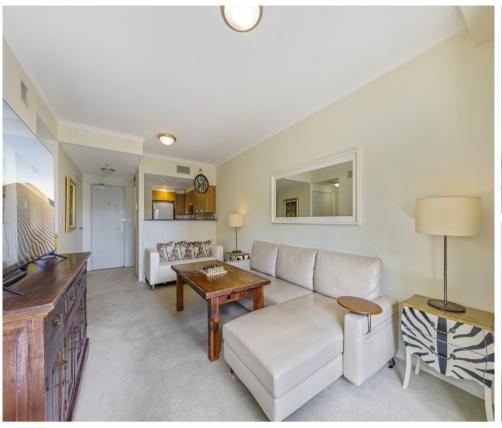

## Peaceful Apartment in Upmarket CBD Location

Inspect by appointment

Set on Level 18 of the Aston Building, this superb apartment offers every convenience of inner-city living with rare peace and privacy.

It ascends above the neighbouring building, achieve a north-western aspect that scores a view of the AWA Tower, while assuring that in/outdoor living space receives plenty of natural light.

The floor plan also impresses with a spacious double bedroom, plus an internal storeroom, while the kitchen and bathroom are in immaculate condition.

## Contact

Peter Ozerskis 1300798687

peter@ozcombinedrealty.com.au

Mirrored built-in robe, ducted air conditioning, NBN connectivity

Black granite kitchen with stainless appliances incl. dishwasher

Level 14 offers a luxe sun deck with swimming pool, spa & gym