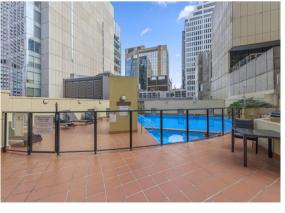

## Contact

Peter Ozerskis 1300798687

peter@ozcombinedrealty.com.au

Mirrored built-in robe, ducted air conditioning, NBN connectivity

Black granite kitchen with stainless appliances incl. dishwasher

Level 14 offers a luxe sun deck with swimming pool, spa & gym