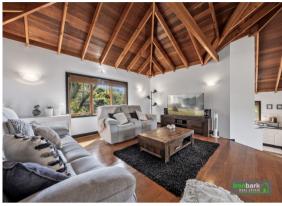

## UNIQUE MOUNTAIN STYLE HOME

Bowen Mountain delivers again with this charming character filled home. Featuring beautiful exposed timber vaulted ceilings and boasting spectacular views to the City Skyline. This lovely tri-level, mountain style home offers 4 large bedrooms with a potential 5th bedroom, home office or study, all with built-in robes and a master bedroom with ensuite. With open plan living and unique raised lounge room, ample dining and meals areas, all offering stunning views over the Hawkesbury and beyond. A well appointed kitchen is great for the entertainers with easy access to a large deck. Year round comfort with ducted reverse cycle air-conditioning. This home has loads of storage space inside and outside and is perfect for the growing family.