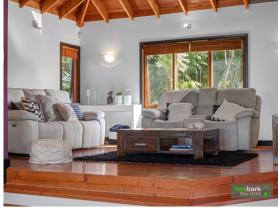

## UNIQUE MOUNTAIN STYLE HOME

Bowen Mountain delivers again with this charming character filled home. Featuring beautiful exposed timber vaulted ceilings and boasting spectacular views to the City Skyline. This lovely tri-level, mountain style home offers 4 large bedrooms with a potential 5th bedroom, home office or study, all with built-in robes and a master bedroom with ensuite. With open plan living and unique raised lounge room, ample dining and meals areas, all offering stunning views over the Hawkesbury and beyond. A well appointed kitchen is great for the entertainers with easy access to a large deck. Year round comfort with ducted reverse cycle air-conditioning. This home has loads of storage space inside and outside and is perfect for the growing family.