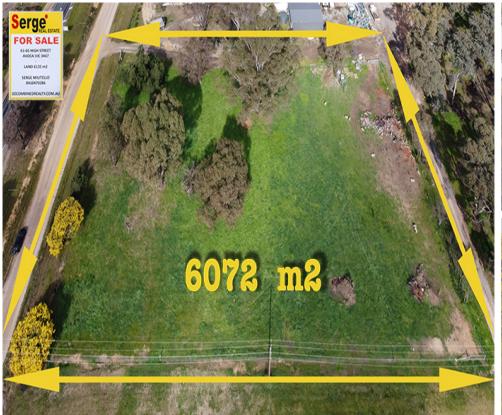

## RURAL LAND OPPORTUNITY ON HIGH ST. AVOCA VICTORIA

Embrace the serene beauty of the Pyrenees region with captivating views and a serene ambiance. The property's proximity to nature reserves and recreational areas ensures you'll have a wealth of outdoor activities at your doorstep. Nestled in the heart of Avoca, you'll relish the advantage of being a short stroll away from the town's shops, cafes, schools, Golf Course and community facilities. With its substantial size of 6072 m2/1.5 Acres (approx) and favourable zoning, this property lends itself to a multitude of prospects, whether you're envisioning a picturesque family estate, a hobby farm, or a charming rural retreat. This land's strategic location, coupled with Avoca's growing popularity, makes it an enticing investment prospect for those looking to capitalize on the region's desirability. Essential services such as water, electricity, and road access are readily available, providing a solid foundation for your future-plans. The property's favourable size and zoning open the door to various development options, the site can be subdivided to 6 residential building blocks, 6072 m2 (S.T.C.A.).