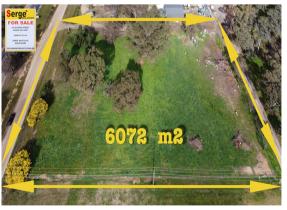

## RURAL LAND OPPORTUNITY ON HIGH ST. AVOCA VICTORIA

Embrace the serene beauty of the Pyrenees region with captivating views and a serene ambiance. The property's proximity to nature reserves and recreational areas ensures you'll have a wealth of outdoor activities at your doorstep. Nestled in the heart of Avoca, you'll relish the advantage of being a short stroll away from the town's shops, cafes, schools, Golf Course and community facilities. With its substantial size of 6072 m2/1.5 Acres (approx) and favourable zoning, this property lends itself to a multitude of prospects, whether you're envisioning a picturesque family estate, a hobby farm, or a charming rural retreat. This land's strategic location, coupled with Avoca's growing popularity, makes it an enticing investment prospect for those looking to capitalize on the region's desirability. Essential services such as water, electricity, and road access are readily available, providing a solid foundation for your future-plans. The property's favourable size and zoning open the door to various development options, the site can be subdivided to 6 residential building blocks, 6072 m2 (S.T.C.A.).