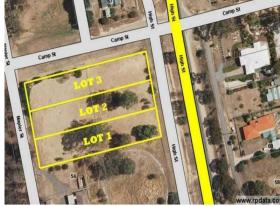

## RURAL LAND OPPORTUNITY ON HIGH ST. AVOCA VICTORIA

Embrace the serene beauty of the Pyrenees region with captivating views and a serene ambiance. The property's proximity to nature reserves and recreational areas ensures you'll have a wealth of outdoor activities at your doorstep. Nestled in the heart of Avoca, you'll relish the advantage of being a short stroll away from the town's shops, cafes, schools, Golf Course and community facilities. With its substantial size of 6072 m2/1.5 Acres (approx) and favourable zoning, this property lends itself to a multitude of prospects, whether you're envisioning a picturesque family estate, a hobby farm, or a charming rural retreat. This land's strategic location, coupled with Avoca's growing popularity, makes it an enticing investment prospect for those looking to capitalize on the region's desirability. Essential services such as water, electricity, and road access are readily available, providing a solid foundation for your future-plans. The property's favourable size and zoning open the door to various development options, the site can be subdivided to 6 residential building blocks, 6072 m2 (S.T.C.A.).