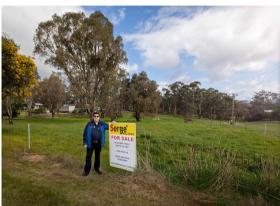

## 61-65 HIGH STREET, AVOCA

## RURAL LAND OPPORTUNITY ON HIGH ST. AVOCA VICTORIA

Embrace the serene beauty of the Pyrenees region with captivating views and a serene ambiance. The property's proximity to nature reserves and recreational areas ensures you'll have a wealth of outdoor activities at your doorstep. Nestled in the heart of Avoca, you'll relish the advantage of being a short stroll away from the town's shops, cafes, schools, Golf Course and community facilities. With its substantial size of 6072 m2/1.5 Acres (approx) and favourable zoning, this property lends itself to a multitude of prospects, whether you're envisioning a picturesque family estate, a hobby farm, or a charming rural retreat. This land's strategic location, coupled with Avoca's growing popularity, makes it an enticing investment prospect for those looking to capitalize on the region's desirability. Essential services such as water, electricity, and road access are readily available, providing a solid foundation for your future-plans. The property's favourable size and zoning open the door to various development options, the site can be subdivided to 6 residential building blocks, 6072 m2 (S.T.C.A.).