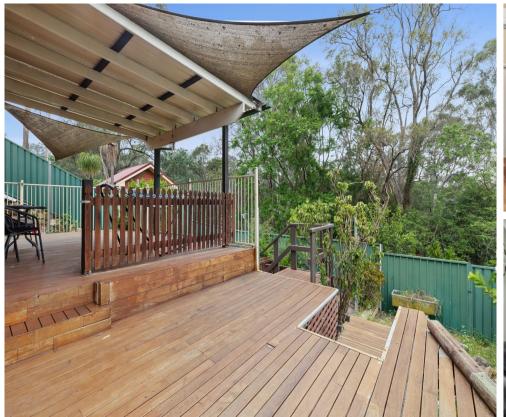

- -□4 Bedrooms with the master boasting an ensuite and walk-in robe.
- -□Bedrooms are all on the same level.
- Updated bathroom with bathtub and large vanity.
- Large family room with high-raked ceilings.
- Formal lounge and dining.
- -- Modern hostess kitchen with modern appliances, including gas cooktop.
- Large Covered decking surrounds the rear of the home.
- Large double garage with room for workshop.
- -□Garden shed and large 4.4 m x 2.5 m storage area.
- -□Side access to the double carport. Room for boat or trailer.