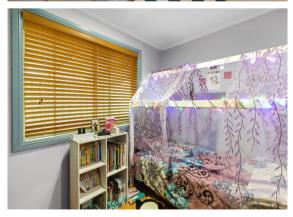

- -□4 Bedrooms with the master boasting an ensuite and walk-in robe.
- -□Bedrooms are all on the same level.
- Updated bathroom with bathtub and large vanity.
- Large family room with high-raked ceilings.
- Formal lounge and dining.
- -- Modern hostess kitchen with modern appliances, including gas cooktop.
- Large Covered decking surrounds the rear of the home.
- Large double garage with room for workshop.
- -□Garden shed and large 4.4 m x 2.5 m storage area.
- -□Side access to the double carport. Room for boat or trailer.