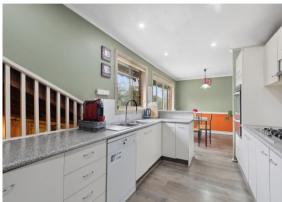

- -□4 Bedrooms with the master boasting an ensuite and walk-in robe.
- -□Bedrooms are all on the same level.
- Updated bathroom with bathtub and large vanity.
- Large family room with high-raked ceilings.
- Formal lounge and dining.
- -- Modern hostess kitchen with modern appliances, including gas cooktop.
- Large Covered decking surrounds the rear of the home.
- Large double garage with room for workshop.
- -□Garden shed and large 4.4 m x 2.5 m storage area.
- -□Side access to the double carport. Room for boat or trailer.