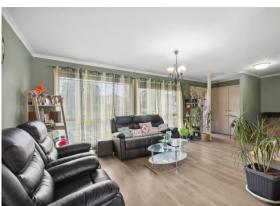

- -□4 Bedrooms with the master boasting an ensuite and walk-in robe.
- -□Bedrooms are all on the same level.
- Updated bathroom with bathtub and large vanity.
- Large family room with high-raked ceilings.
- Formal lounge and dining.
- -- Modern hostess kitchen with modern appliances, including gas cooktop.
- Large Covered decking surrounds the rear of the home.
- Large double garage with room for workshop.
- -□Garden shed and large 4.4 m x 2.5 m storage area.
- -□Side access to the double carport. Room for boat or trailer.