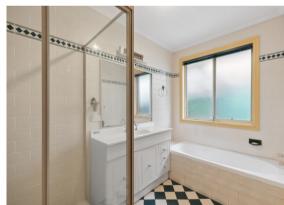

- -□4 Bedrooms with the master boasting an ensuite and walk-in robe.
- -□Bedrooms are all on the same level.
- Updated bathroom with bathtub and large vanity.
- Large family room with high-raked ceilings.
- Formal lounge and dining.
- -- Modern hostess kitchen with modern appliances, including gas cooktop.
- Large Covered decking surrounds the rear of the home.
- Large double garage with room for workshop.
- -□Garden shed and large 4.4 m x 2.5 m storage area.
- -□Side access to the double carport. Room for boat or trailer.