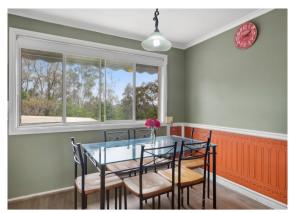

- -□4 Bedrooms with the master boasting an ensuite and walk-in robe.
- -□Bedrooms are all on the same level.
- Updated bathroom with bathtub and large vanity.
- Large family room with high-raked ceilings.
- Formal lounge and dining.
- -- Modern hostess kitchen with modern appliances, including gas cooktop.
- Large Covered decking surrounds the rear of the home.
- Large double garage with room for workshop.
- -□Garden shed and large 4.4 m x 2.5 m storage area.
- -□Side access to the double carport. Room for boat or trailer.