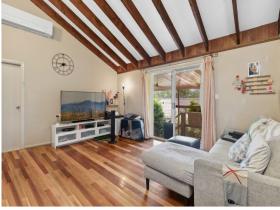

- -□4 Bedrooms with the master boasting an ensuite and walk-in robe.
- -□Bedrooms are all on the same level.
- Updated bathroom with bathtub and large vanity.
- Large family room with high-raked ceilings.
- Formal lounge and dining.
- -- Modern hostess kitchen with modern appliances, including gas cooktop.
- Large Covered decking surrounds the rear of the home.
- Large double garage with room for workshop.
- -□Garden shed and large 4.4 m x 2.5 m storage area.
- -□Side access to the double carport. Room for boat or trailer.